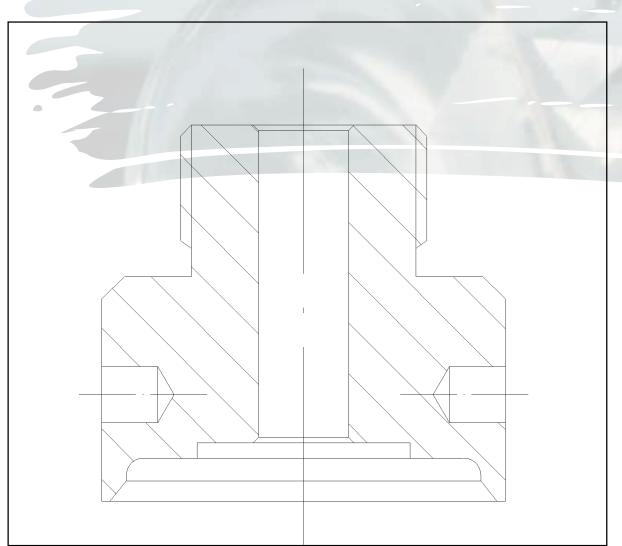

### TYPES OF PRESSURE BLOCKS

#### PILFER PROOF- NON REFILLABLE CAP

Fully flat contact between pressure block and cap allowing the entry of the pourer or non-refillable insert in the neck of the bottle