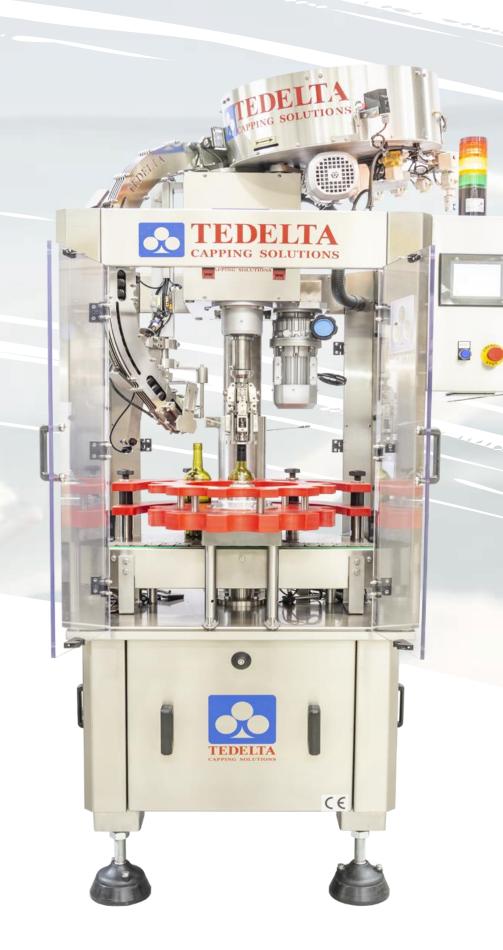

### CAPPING MACHINES

**ROTARY PICK OFF SYSTEM** 

Model: Duplex Monoblock

 Machine equipped with capping head, TEDELTA CR-504-ST.

• From 3000 bph up to 60000 bph with maximum efficiency.

Two or three capping turrets integrated in one machine.

Each capping turret allows independent use of different cap dispensing systems such as; Pick and Place and Pickoff, depending on the cap to be applied.