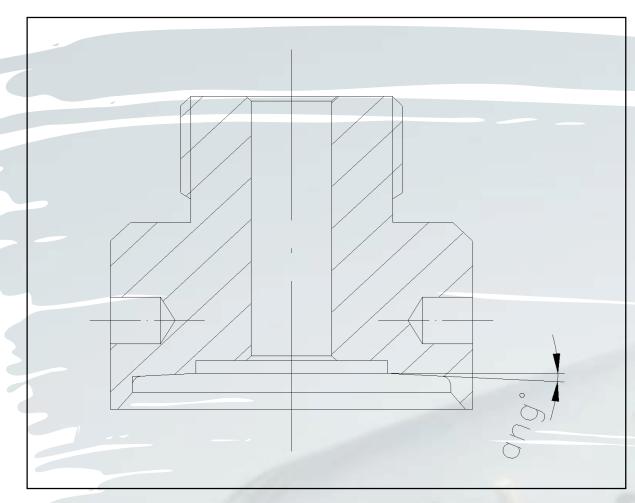

## TYPES OF PRESSURE BLOCKS

#### PILFERPROOF STANDARD

• Inclined contact (ang°) between pressure block and SPP-STD capsule producing a perfect closure between disc and rim of the bottle.