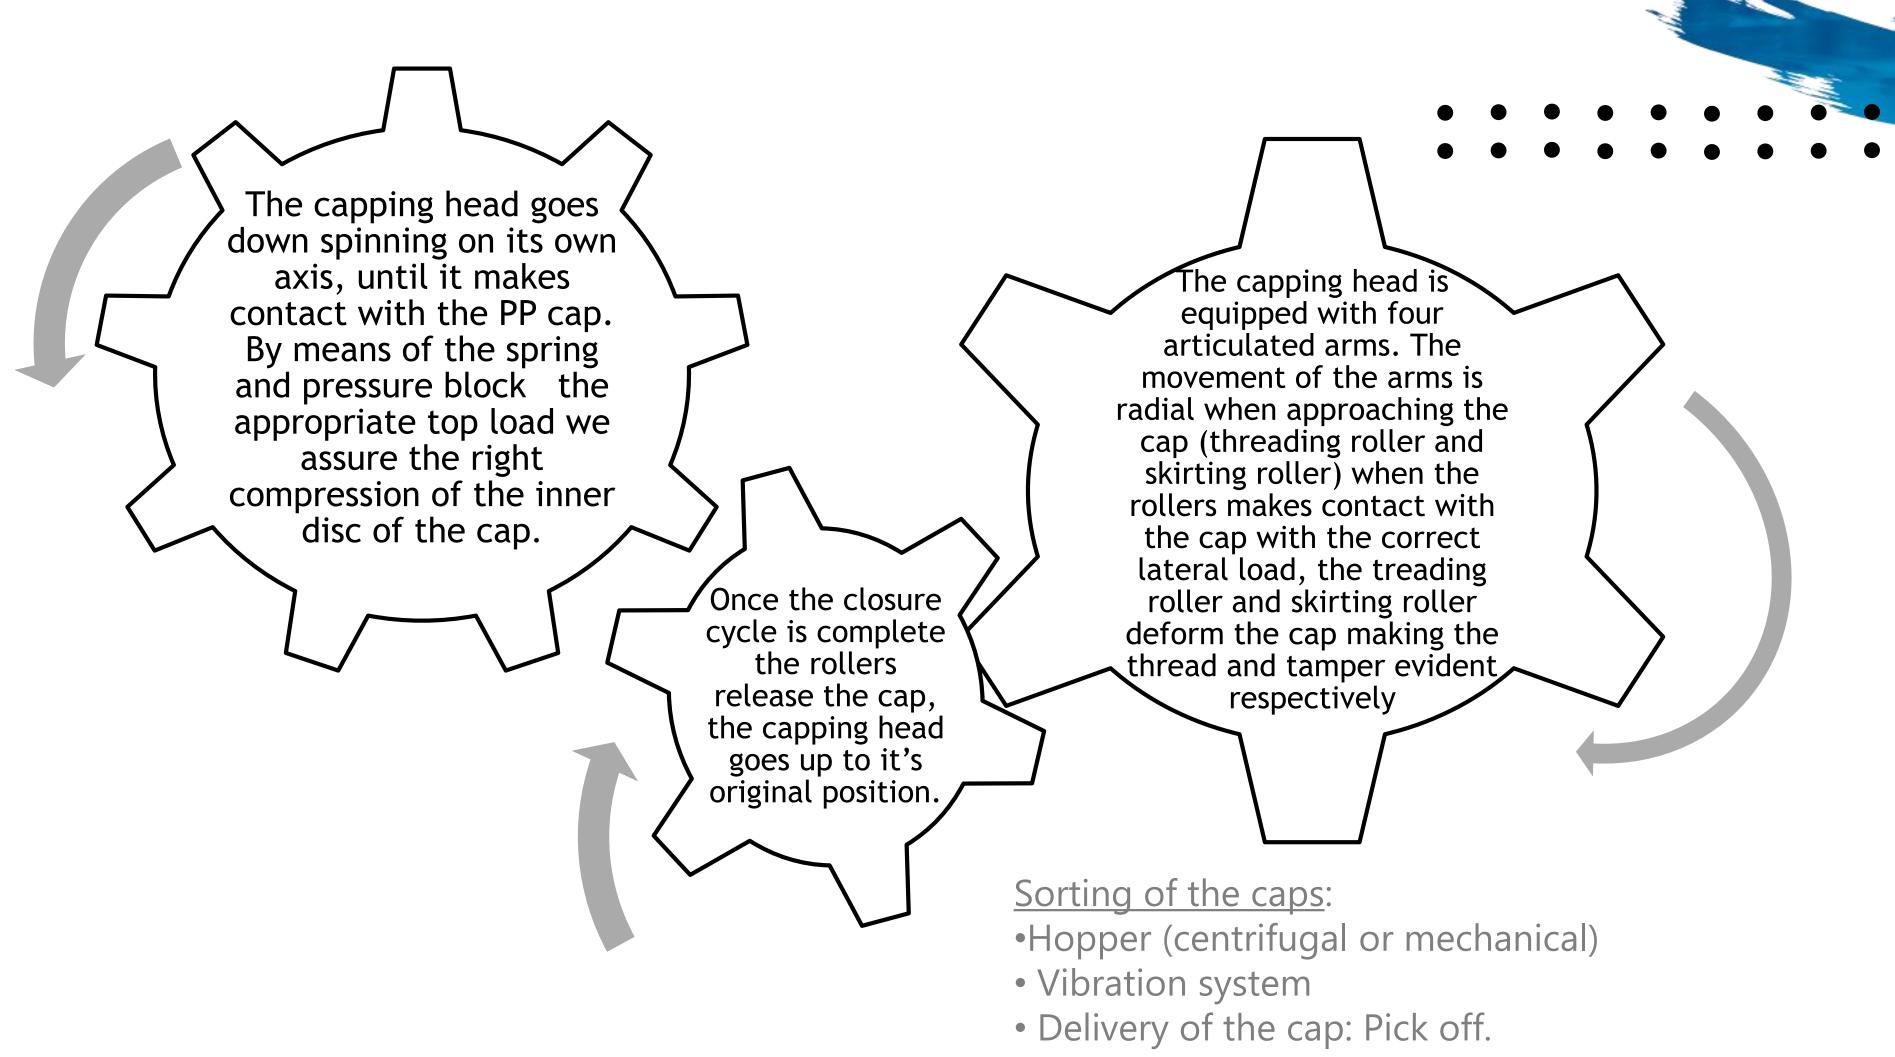

### CLOSURE CYCLE

The ROPP capping head has been designed to process a perfect closure between PP caps and the bottle neck

**TEDELTACR-504-ST** 

### TEDELTA HEAD CR-504-ST

THREAD ARM ROLLER SPRING PRESSURE BLOCK THREAD ROLLER

SETTING LATERAL PRESSURE

TUCK UNDER ARM

ROLLER SPRING

SAFETY SYSTEM-No cap -No roll

TUCK-UNDER ROLLER

CENTRED BELL

- Manufactured in bronze or stainless steel.
- Designed to perform a perfect and accurate seal of bottles with PP cap.