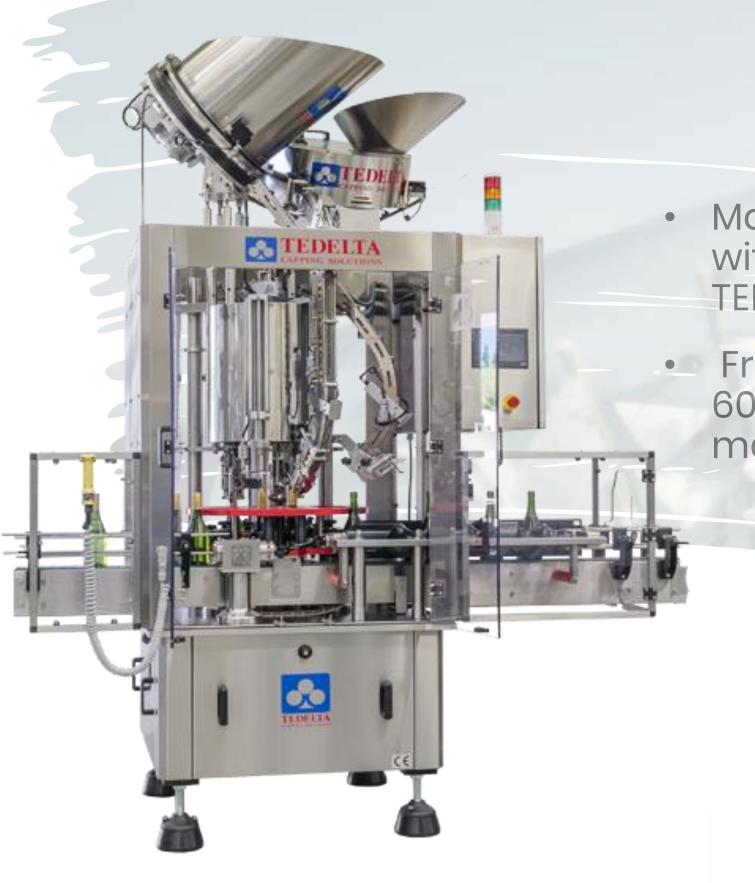

**Automatic: Inline CAL-101-ST** 

- Equipped with our most sophisticated and versatile Head, TEDELTA CR-504-ST.
- Automatic cap positioning and feeding system adapted to cap specifications.
- Small run production lines reaching capping capacity of 3000 bph.