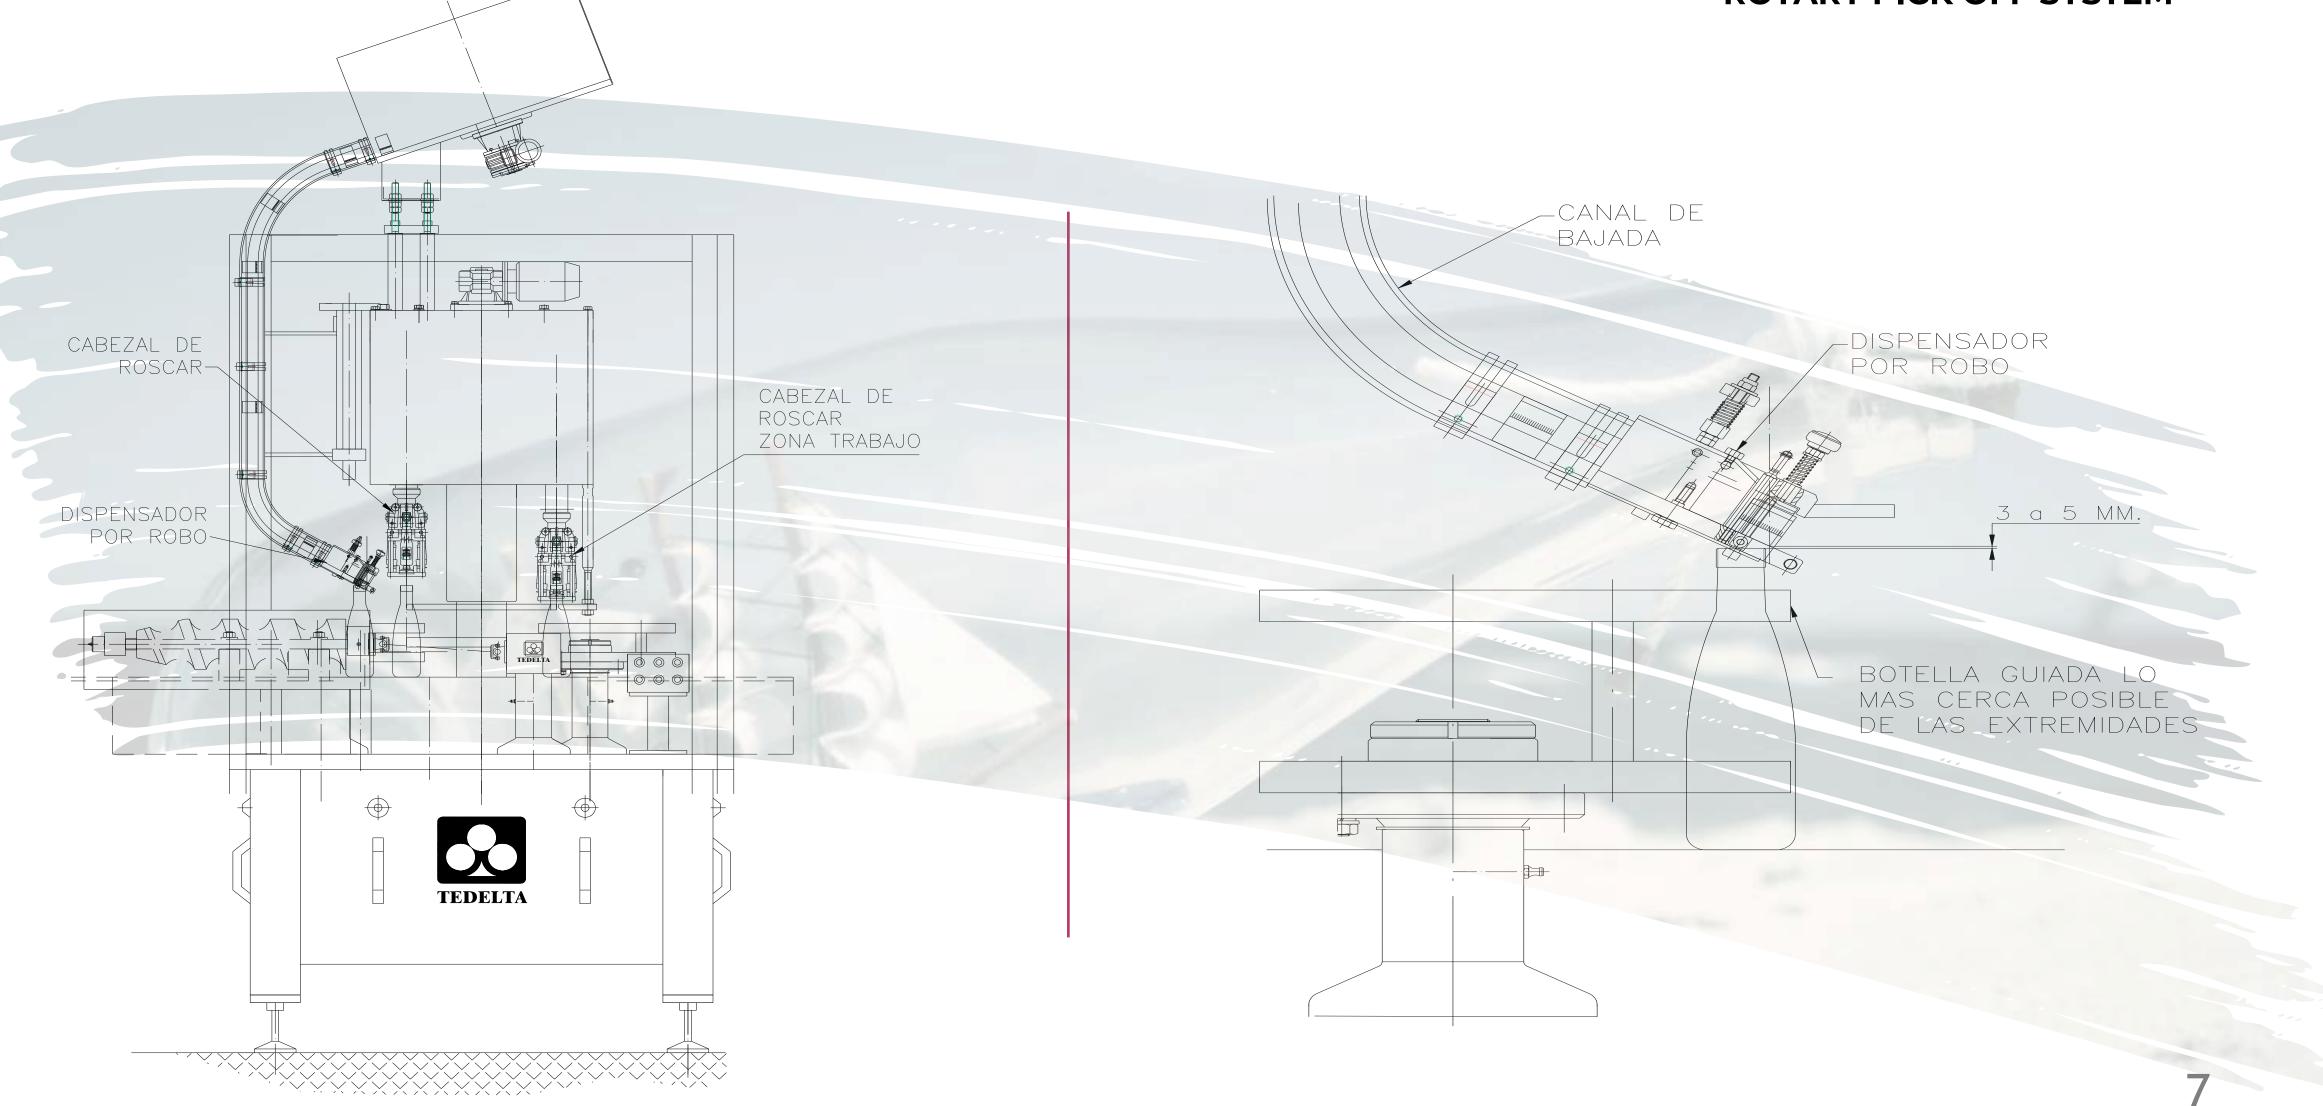

#### **INLINE PICK OFF SYSTEM**

### CAPPING MACHINES

**ROTARY PICK OFF SYSTEM** 

Model: Duplex Monoblock

 Machine equipped with capping head, TEDELTA CR-504-ST.

• From 3000 bph up to 60000 bph with maximum efficiency.

Two or three capping turrets integrated in one machine.

Each capping turret allows independent use of different cap dispensing systems such as; Pick and Place and Pickoff, depending on the cap to be applied.