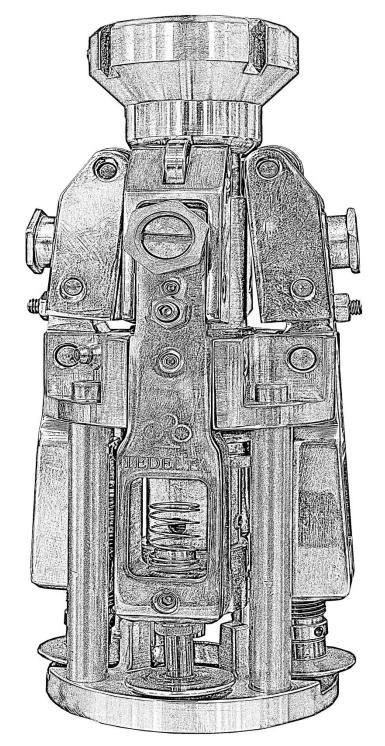

### CLOSURE CYCLE

The ROPP capping head has been designed to process a perfect closure between PP caps and the bottle neck

**TEDELTACR-504-ST** 

### TEDELTA HEAD CR-504-ST

THREAD ARM ROLLER SPRING PRESSURE BLOCK THREAD ROLLER

SETTING LATERAL PRESSURE

TUCK UNDER ARM

ROLLER SPRING

SAFETY SYSTEM-No cap -No roll

TUCK-UNDER ROLLER

CENTRED BELL

- Manufactured in bronze or stainless steel.
- Designed to perform a perfect and accurate seal of bottles with PP cap.