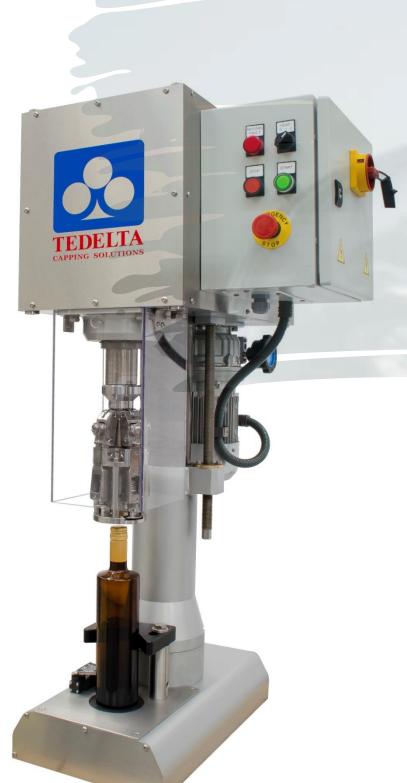

### Semiautomatic CSA-101

- Quick and easy capping head changes.
- •Easy manual bottle height adjustment, permitting cap closures of small or large bottles.
- •Independent variable speed motor allowing capping head revolution adjustment for different caps and bottles.
- •Low maintenance, minimum grease system and high durability