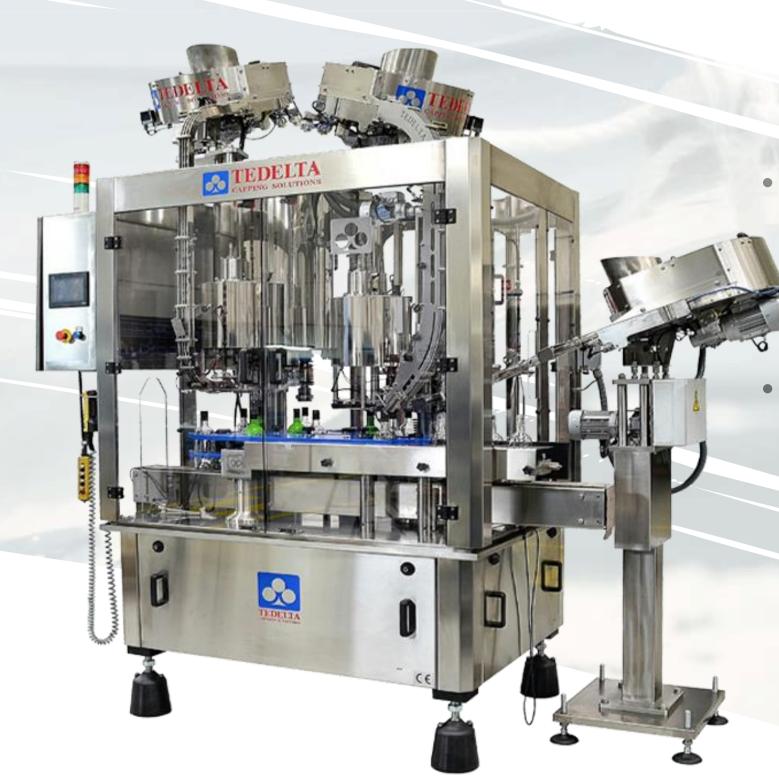

### CAPPING MACHINES

**ROTARY PICK OFF SYSTEM** 

Model: Duplex Monoblock

 Machine equipped with capping head, TEDELTA CR-504-ST.

• From 3000 bph up to 60000 bph with maximum efficiency.

Two or three capping turrets integrated in one machine.

Each capping turret allows independent use of different cap dispensing systems such as; Pick and Place and Pickoff, depending on the cap to be applied.

### CLOSURE CYCLE

The ROPP capping head has been designed to process a perfect closure between PP caps and the bottle neck

**TEDELTACR-504-ST** 