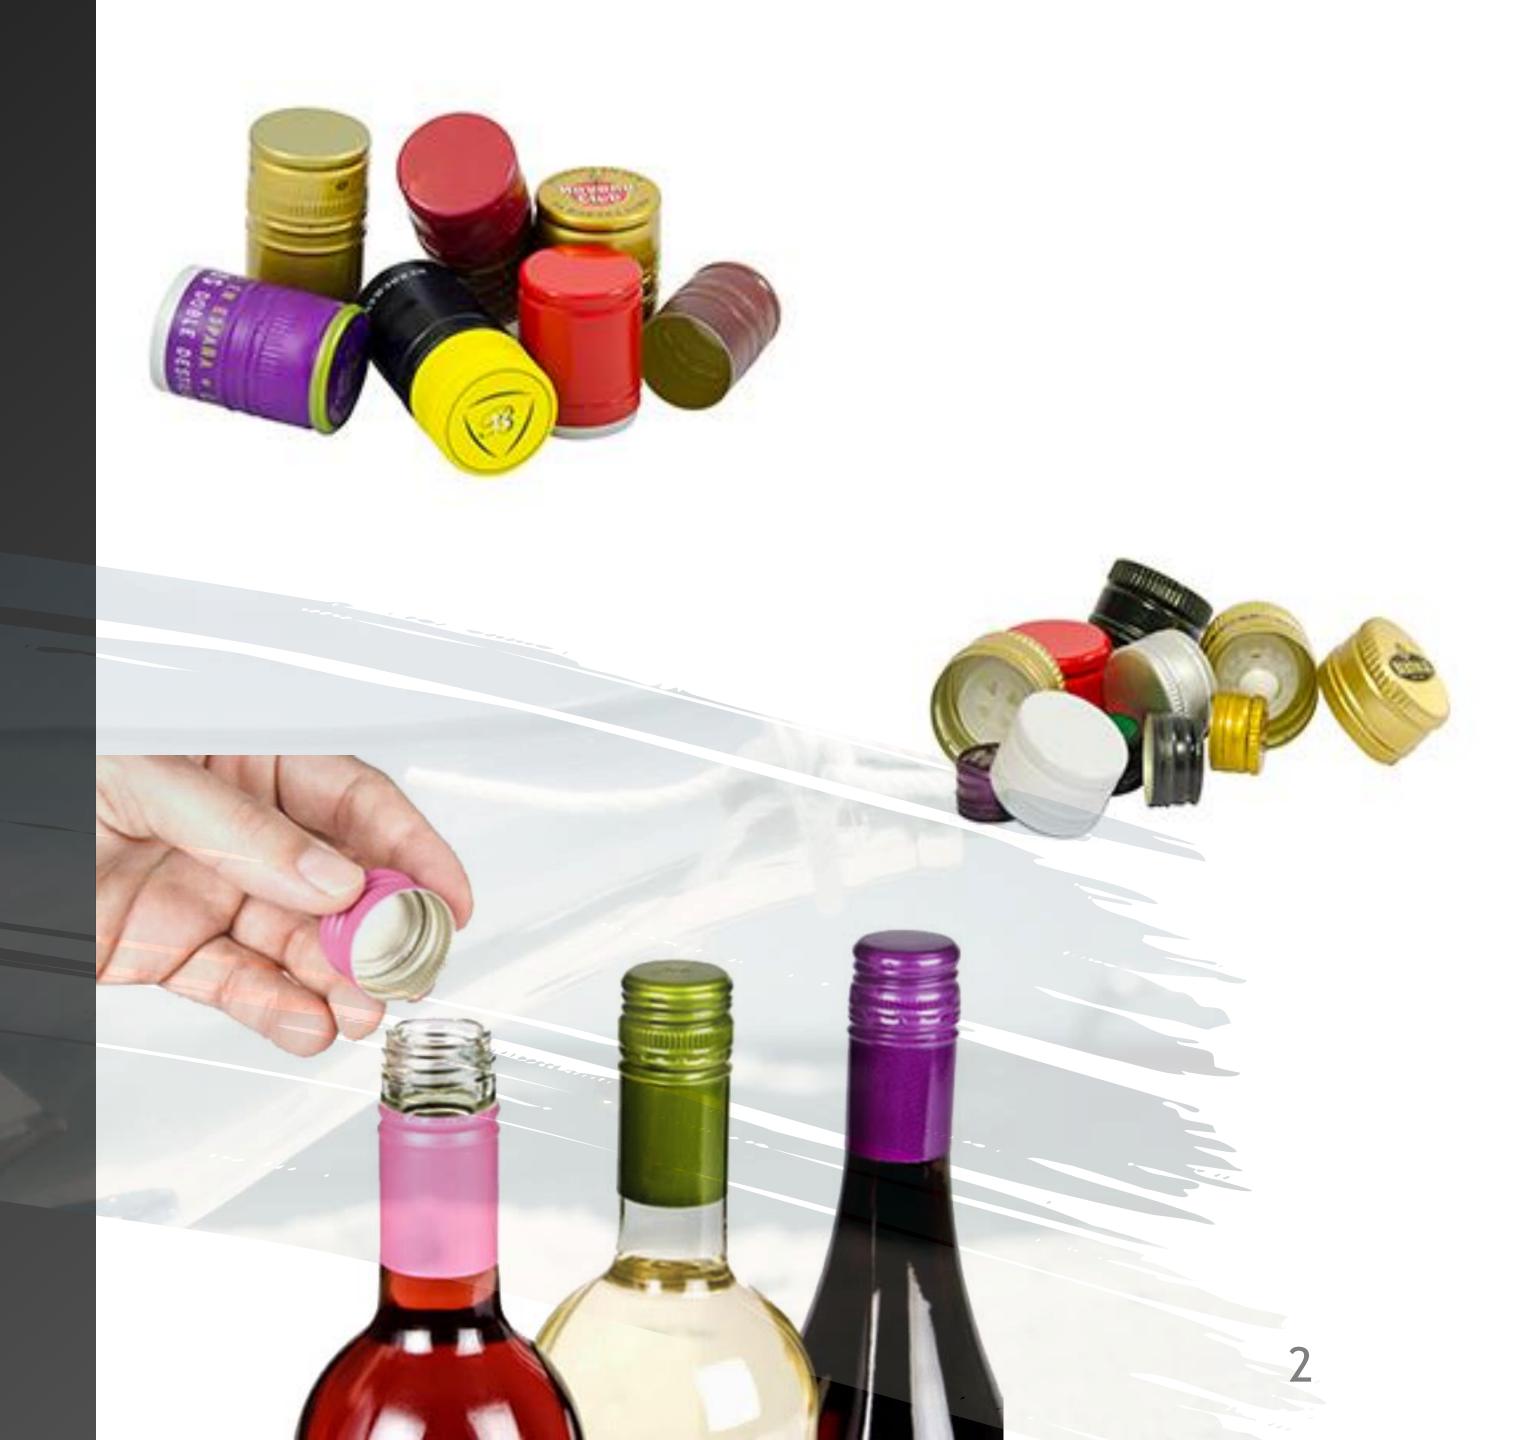

# ALUMINIUM SCREW CAPS

# Technological Accuracy

- Short skirt R.O.P.P.
- •Long skirt R.O.P.P
- Extra long skirt R.O.P.P, etc...