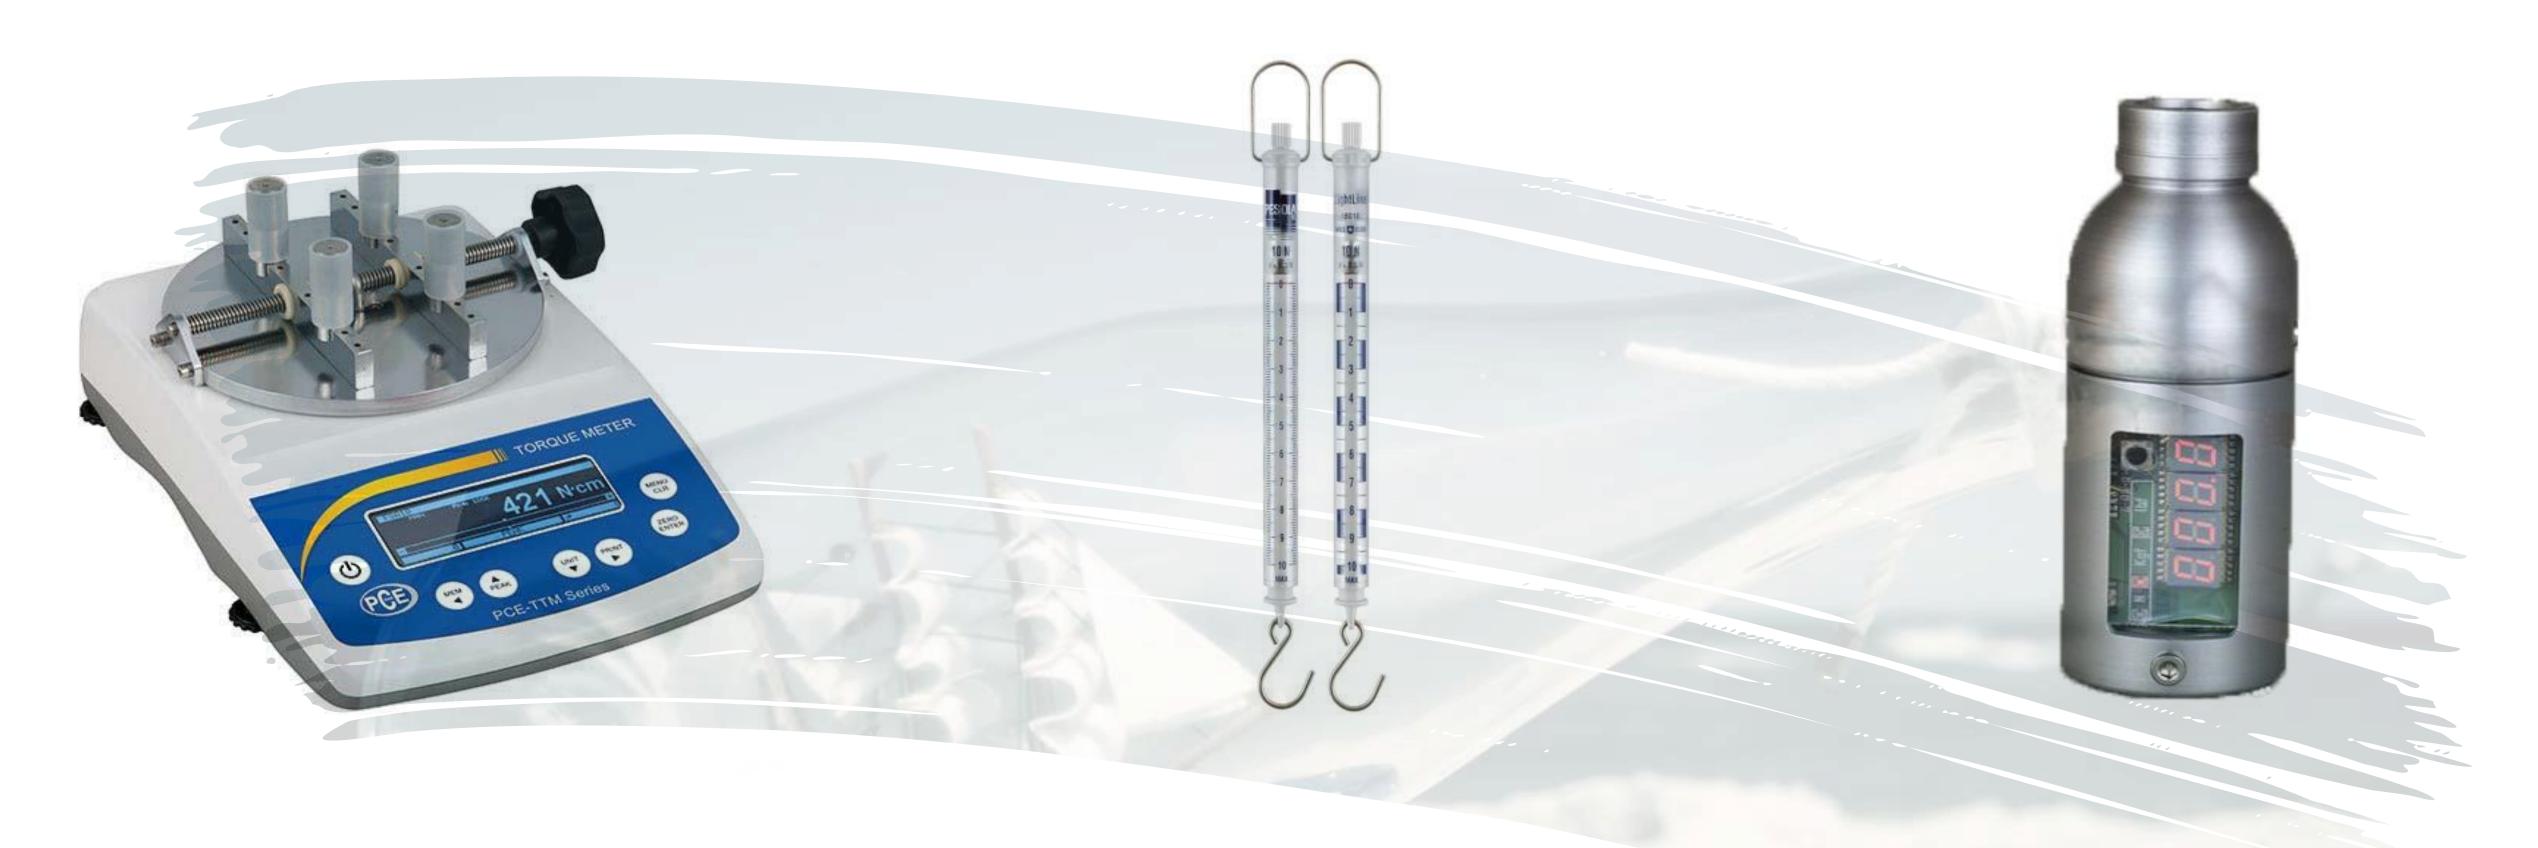

### **CONTROL INSTRUMENTS**

### For quality assurance

#### **TORQUE TESTER**

For checking the removal and closing torque of screw or twist caps

#### **DYNAMOMETER**

Control of the lateral or side load of the roller arms.

#### TOP LOAD TESTER

For checking and setting the top load of the capping head.