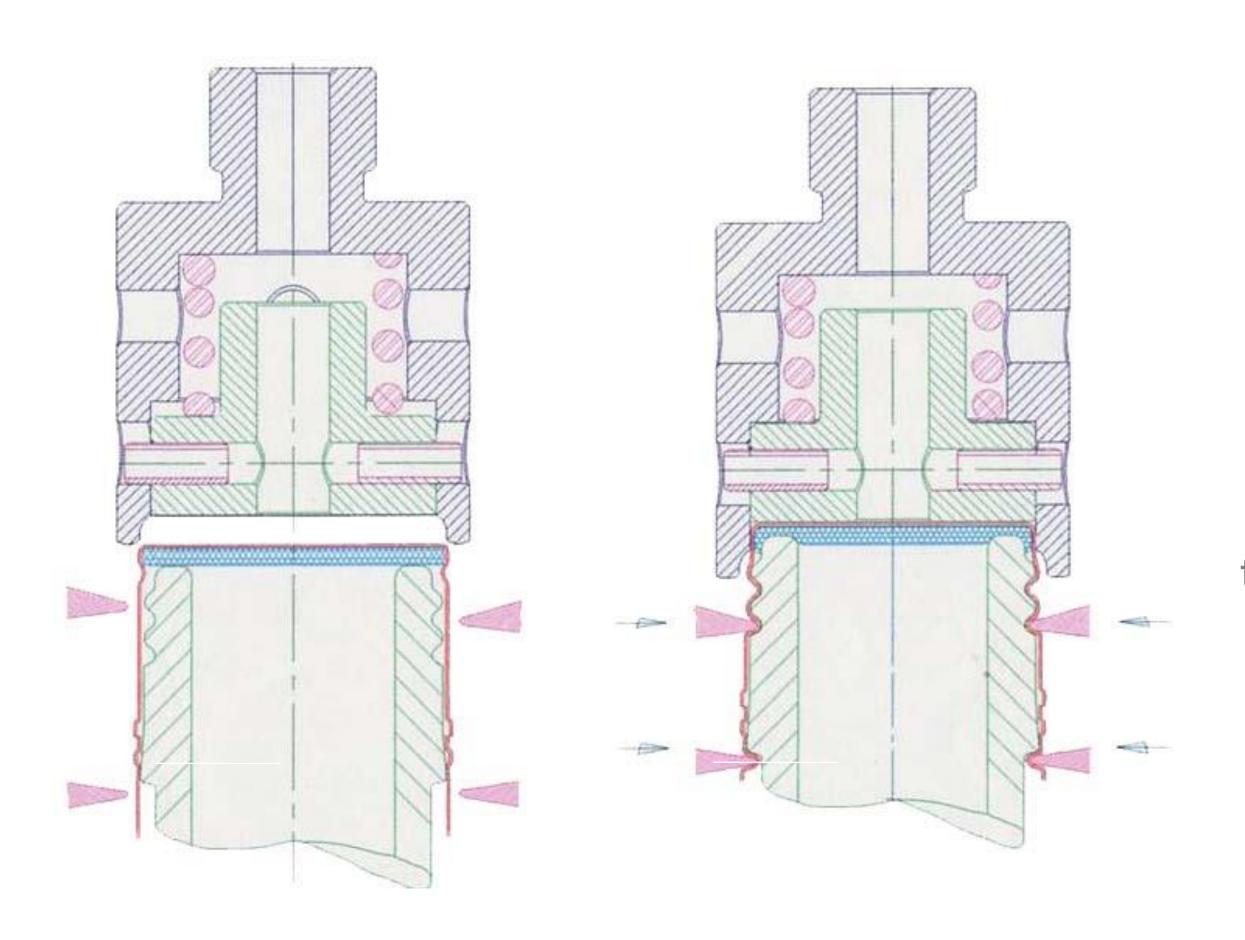

### CLOSURE CYCLE

The ROPP capping head has been designed to process a perfect closure between PP caps and the bottle neck

**TEDELTACR-504-ST** 

### TEDELTA HEAD CR-504-ST

THREAD ARM ROLLER SPRING PRESSURE BLOCK THREAD ROLLER

SETTING LATERAL PRESSURE

TUCK UNDER ARM

ROLLER SPRING

SAFETY SYSTEM-No cap -No roll

TUCK-UNDER ROLLER

CENTRED BELL

- Manufactured in bronze or stainless steel.
- Designed to perform a perfect and accurate seal of bottles with PP cap.